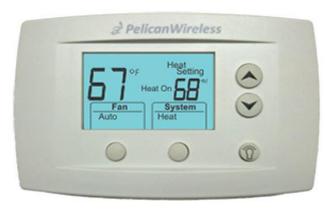

# New Building Automation Systems (BAS)

### **New Building Automation Systems**

#### BAS modernization:

- Admin/ Soquel HS
- Bay View ES
- DeLaveaga ES
- Facilities
- District Office