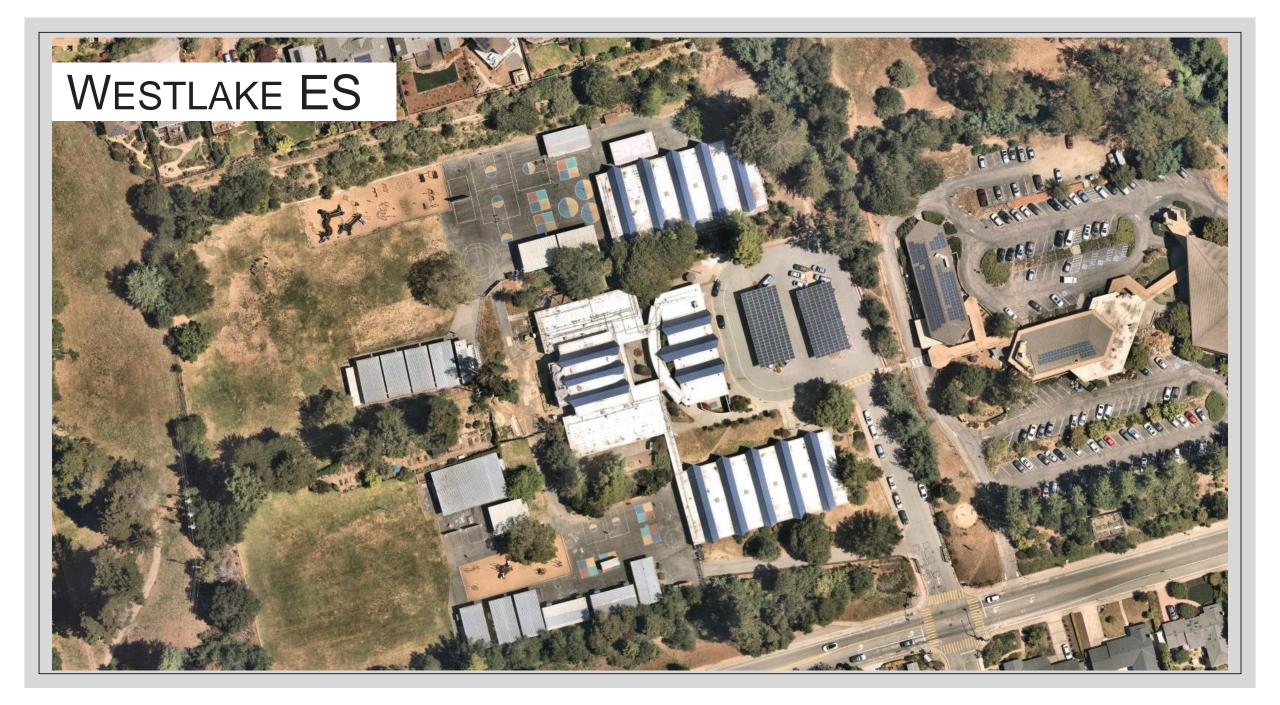

#### Completed partial interior & exterior LED lighting modernizations at :

- Admin/ Soquel HS
- Bay View ES
- DeLaveaga ES
- Gault ES
- Harbor HS
- Westlake ES