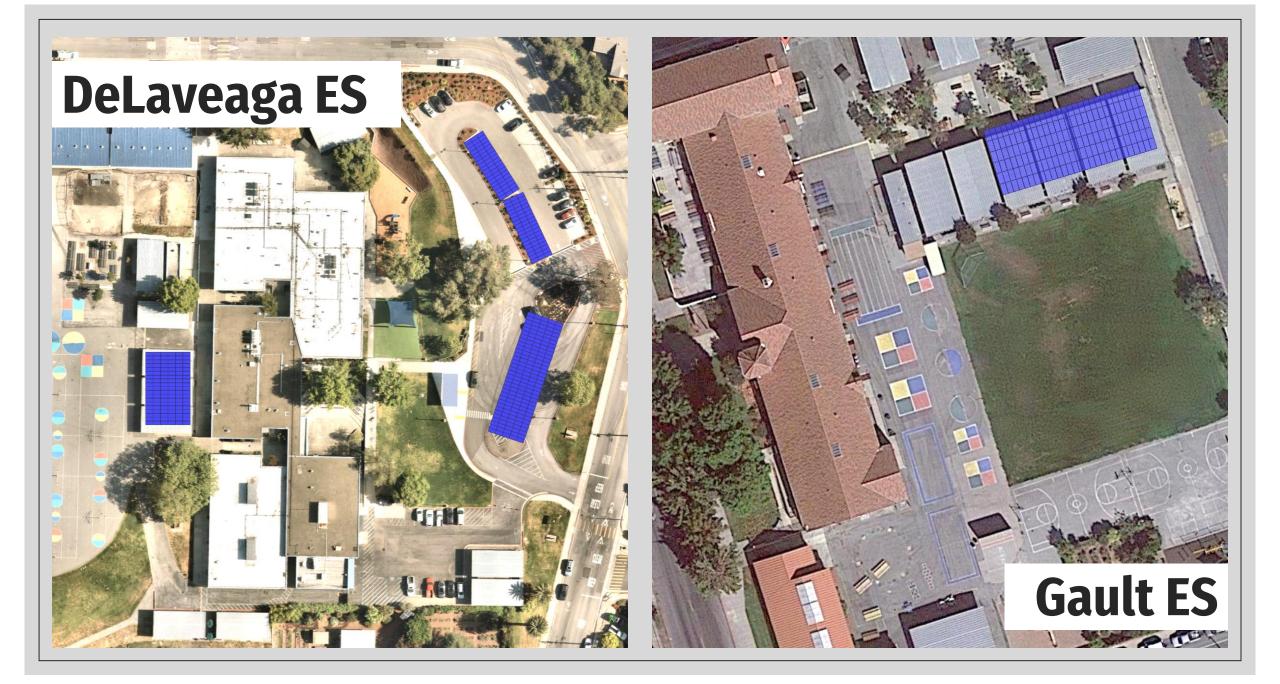

at two campuses:

- Bay View ES Buildings D & E, and Cafe
- DeLaveaga ES Building 1 & 2

These installations are currently underway.







# New Building Automation Systems (BAS)

### **New Building Automation Systems**

#### BAS modernization:

- Admin/ Soquel HS
- Bay View ES
- DeLaveaga ES
- Facilities
- District Office







## Integrate Building Automation Systems

#### Integrate new HVAC unit's BAS into existing District BAS:

- Bay View ES
- DeLaveaga ES









# Partial LED Lighting Modernization

## **Partial LED Lighting Modernization**

#### Completed partial interior & exterior LED lighting modernizations at :

- Admin/ Soquel HS
- Bay View ES
- DeLaveaga ES
- Gault ES
- Harbor HS
- Westlake ES







## Additional Solar PV

## **Sample Future Solar PV Structures**











## **Bay View ES | Net Zero Energy Site**



Projected to accomplish Net Zero Energy with upcoming solar PV installations.

## **Future Initiatives/Opportunities**

- Additional Solar PV Shade Structures
- Remaining Interior/Exterior LED Lighting
- Remaining LED Sports Field Lighting
- Renewable Energy / Fuel Cells
- Battery Energy Storage
- Electric Vehicle (EV) Charging Stations
- Trash Compactors
- Comprehensive GHG Emissions Study
- Educational Integrations (i.e. classrooms, STEM, etc)



## Community Engagement | Fall 2023-2024

### Inform

- Press Releases
- Ribbon Cutting
- Dedications
- Ground-Breaking
- Sustainability Website

### Involve

- District Events
- Local Fairs
- Career Days
- Walking tours with local leaders & community members

### Inspire

Promote student citizens