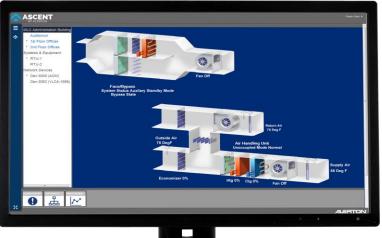

## High Efficiency HVAC Modernizations

### **High efficiency HVAC Modernizations**

Replaced aging HVAC units with high efficiency HVAC Units at to sites:

- Bay View ES
- DeLaveaga ES