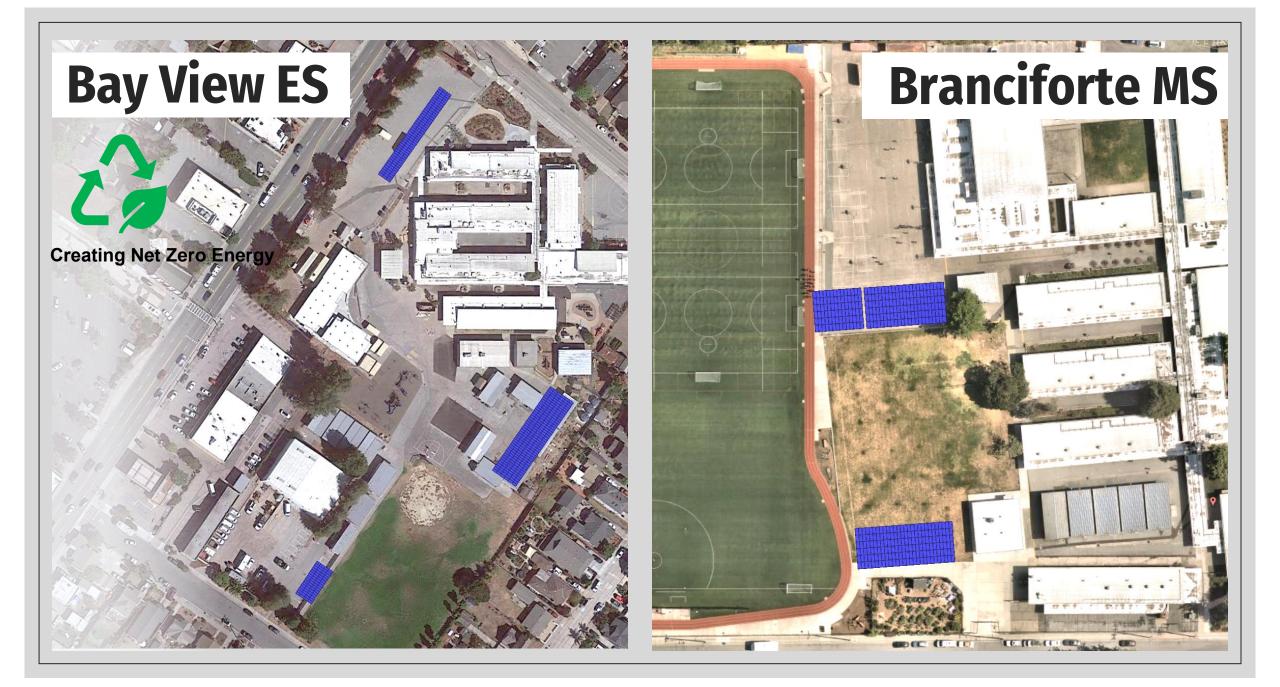

## Additional Solar PV

## **Sample Future Solar PV Structures**

## **Bay View ES | Net Zero Energy Site**

Projected to accomplish Net Zero Energy with upcoming solar PV installations.